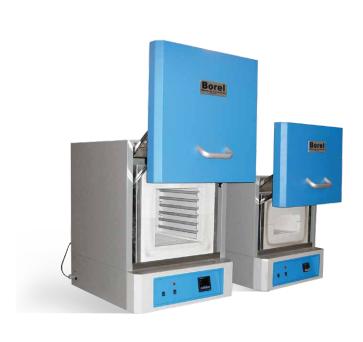

# Laboratory furnaces <1100°C Laboratory chamber furnaces

Glass

Melting

Medical

Watches

Ashing

Heat treatment

Tools