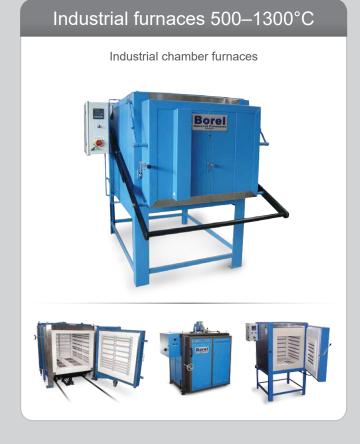

www.borelswiss.com







## More than 300 models from 200 to 2000°C, capacity from 1 to 8000 liters









# Laboratory furnaces <1100°C Laboratory chamber furnaces









Glass

Melting

Medical



Watches



Ashing



Heat treatment



Tools



Gold, silver



Lab



Automotive



Electric



Pottery

Dental



Aviation



Sports & Weapons



### History





Dr. Charles Borel

Borel was founded in 1918 by Dr. Charles Borel. It is one of the oldest furnace manufacturers in Europe. Borel ovens are used by more than 20'000 customers worldwide.

#### Presentation

Borel Swiss is the leading manufacturer of electric furnaces, kilns and ovens for metal, heat processing, heat treating, metal melting, ceramics, glass, porcelain, pottery markets.

Borel offers a whole range of standard furnaces, accessories & spare parts.

Borel Swiss is certified ISO 9001 & ISO 14001 by SGS Switzerland and proposes, upon request and under advantageous conditions, guarantee