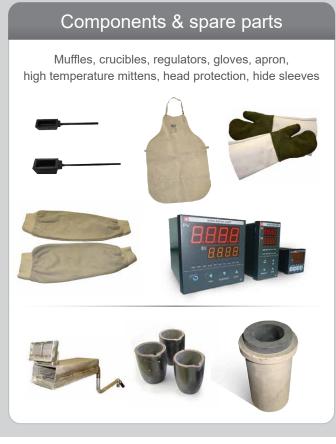

#### Presentation

Borel Swiss is the leading manufacturer of electric furnaces, kilns and ovens for metal, heat processing, heat treating, metal melting, ceramics, glass, porcelain, pottery markets.

Borel offers a whole range of standard furnaces, accessories & spare parts.