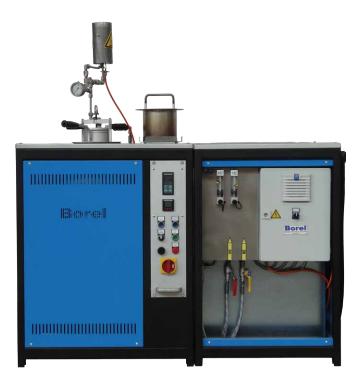

# Laboratory furnaces <1100°C Laboratory chamber furnaces

Glass

Melting

Medical

Watches

Ashing

Heat treatment

Tools