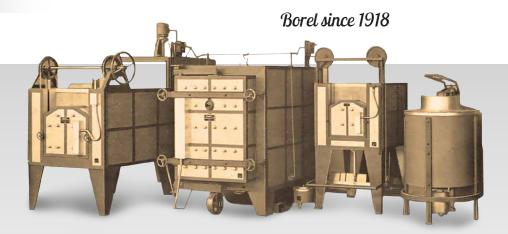

## More than 300 models from 200 to 2000°C, capacity from 1 to 8000 liters

# Laboratory furnaces <1100°C Laboratory chamber furnaces

Glass

Melting

Medical

Watches

Ashing

Heat treatment

Tools

Gold, silver

Lab

Automotive

Electric

Pottery

Dental

Aviation

Sports & Weapons