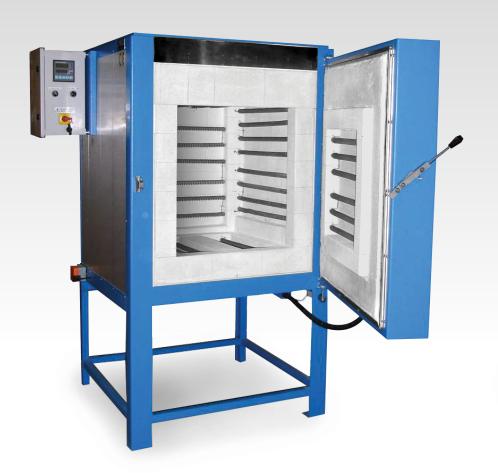

# Laboratory furnaces <1100°C Laboratory chamber furnaces

Glass

Melting

Medical

Watches

Ashing

Heat treatment

Tools