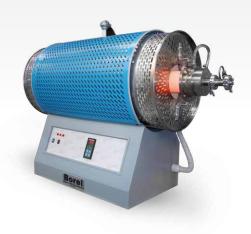

# Laboratory furnaces <1100°C Laboratory chamber furnaces

Glass

Melting

Medical

Watches

Ashing

Heat treatment

Tools